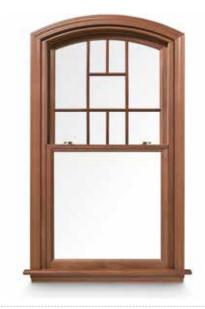

# **Double-Hung Windows**

Andersen<sup>®</sup> E-Series double-hung windows come in custom colors, unlimited interior options and dynamic sizes and shapes. Every E-Series double-hung window is made to your exact specifications, giving you unmatched freedom.

#### BEAUTIFUL

- Fifty standard exterior colors, seven anodized finishes and custom colors
- Ten distinctive wood species, eleven interior finishes and custom interiors
- Extensive hardware selection, grilles, between-the-glass art glass or patterned glass