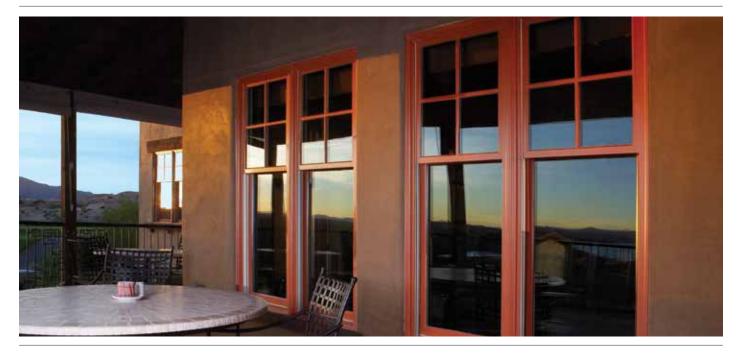

# **Double-Hung Windows**

Andersen<sup>®</sup> E-Series double-hung windows come in custom colors, unlimited interior options and dynamic sizes and shapes. Every E-Series double-hung window is made to your exact specifications, giving you unmatched freedom.

#### BEAUTIFUL

- Fifty standard exterior colors, seven anodized finishes and custom colors
- Ten distinctive wood species, eleven interior finishes and custom interiors
- Extensive hardware selection, grilles, between-the-glass art glass or patterned glass